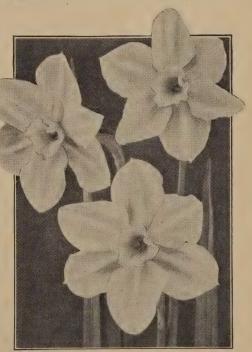

rianth; large, broad, frilled cup of rich canary-yellow. Really outstanding for size and delicate color combination. 18¢ each; 3 for 45¢; 12 for \$1.60; 100 for \$11.00.

9477 Silver Star Broad-petaled, creamy white perianth; finely proportioned, wide-mouthed primrose trumpet changing, as the flowers age, to cream-white—a shade deeper than the perian'h.

20¢ each; 3 for 50¢; 12 for \$1.75; 100 for \$12.00.

9428 White Lady Broad, creamy white perianth and a prettily crinkled, dainty cup of light primrose-yellow. Plant in masses for best effect. Inexpensive. 3 for 25¢; 12 for 70¢; 100 for \$5.60.

#### 9560 Burpee's Special Mixture Leedsii Daffodils

A carefully blended mixture of medium trumpet and short-cupped varieties of the Leedsii type.

12 for 60¢; 100 for \$4.00; 1900 for \$35.00.



Evangeline, Leedsii Daffodil 3 for 25¢; 12 for 75¢; 100 for \$5.50.

## Poeticus or Poet's Daffodils



Poeticus Daffodil, Ornatus Maximus 3 for 25¢; 12 for 75¢; 100 for \$5.50.

Poeticus Daffodils are an old-fashioned type which continue to gain in favor each year. The flowers have a rich, spicy odor that is most pleasing. The perianth petals are snow-white and the small eye or crown is flattened, either yellow or lemon, and edged more or less deeply with scarlet-crimson and sometimes all scarlet. Esteemed for cutting. Poeticus Daffodils are splendid in the open border or naturalized. If the plantings are divided so that some will be in a sunny location, others in semi-shade, and some in heavy shade, the flowering period will extend over several weeks.

9532 **Homer** Gleaming white sta